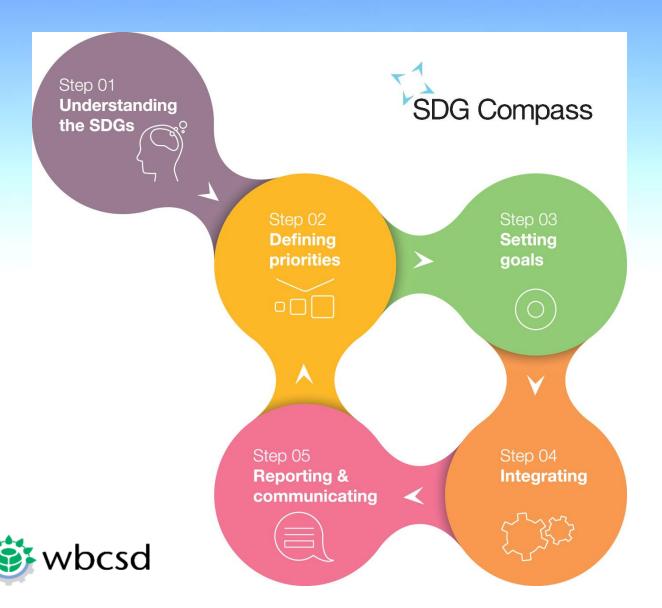

#### SDG Compass is built around five steps

#### **Resources comprising the SDG Compass**

- SDG Compass guide explaining the five steps in detail
- A live inventory of existing business indicators from relevant and widelyrecognized sources, mapped against the 17 SDGs and their targets.
- A live inventory of business tools mapped against the SDGs.
- A two-page overview for each SDG, covering the role of business, and illustrative examples of business solutions, indicators and tools.