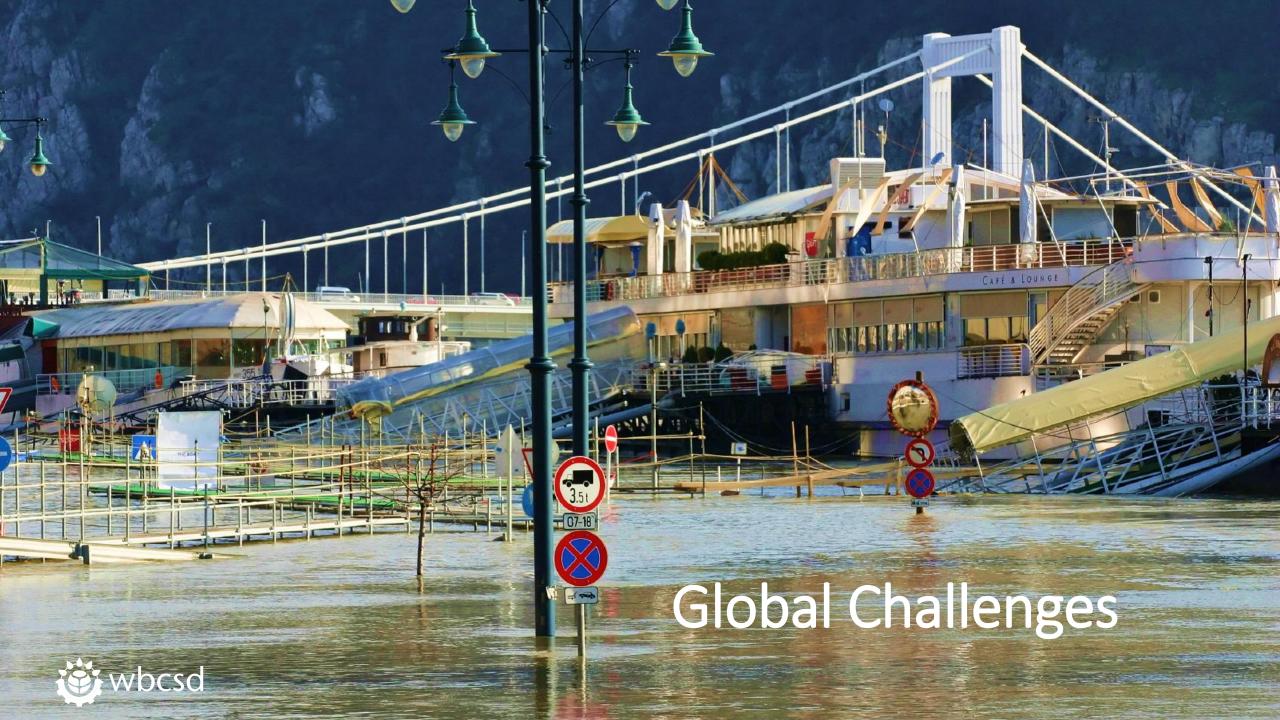

## Vision 2050

9 billion people living well within the limits of our planet by mid-century





#### WBCSD: Scaling up solutions

















Exposure to Harmful Substances



Water



Basic Needs & Rights



Skills & **Employment** 



Sustainable Lifestyles



**Food Feed** Fibre & Biofuel





With the goal of **limiting global temperature rise to 2°C above preindustrial levels**, the world must, by 2020, have energy, industry, agriculture, and forestry systems that simultaneously:



- Meet societal development needs
- Are undergoing the necessary structural transformation to ensure that cumulative net emissions do not exceed one trillion tonnes of carbon
- Are becoming resilient to expected changes in climate.











International **Energy Agency** 















Carbon Ca