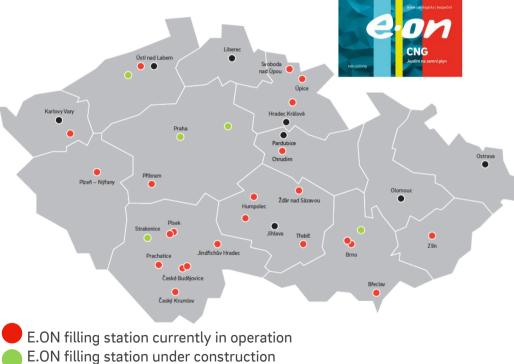

# Sustainable Mobility





### **Getting started. Today!**



#### We are ready for the future.

The new energy world is decentralised, digital, efficient, transparant, renewable, sustainable and reduces waste. This is a lot to handle at once!

We as E.ON see ourselves as active and innovative co-creator of this era.

Our core task is to develop and realize new, smart and sustainable solutions for our customers.

# E.ON Mobility Services

We guide you through the world of Sustainable Mobility

- We build public infrastructure;
- We deliver smart solutions to households, businesses and state authorities
- Consultancy in the field of sustainable mobility;
- E.ON Drive, thousands of charging points Europe wide





## **E.ON CNG in the Czech Republic: 26 filling stations**





# With E.ON CNG you drive with 1 CZK/km and you save environment

#### Costs per 100 km for a car of Škoda Octavia

| <ul> <li>petrol 5,1 l</li> </ul> | 29,75 CZK/ l  | = 152 CZK |
|----------------------------------|---------------|-----------|
| • fuel 6,3 l                     | 30,66 CZK/ l  | = 193 CZK |
| • <u>CNG 4 kg</u>                | 25,20 CZK/ kg | = 101 CZK |

#### Savings when driving on CNG:

 CNG : petrol
 34 %

 CNG : fuel
 48 %



### **Basic overview of CNG vehicles**



# **E-MOBILITY**

# Electrifying your journey



#### **PUBLIC CHARGING NETWORK BUILD-UP**



# fast E easte

NEXT-E

Co-financed by the European Union Connecting Europe Facility

#### **E.ON Drive**

SALE OF COMPLETE PORTFOLIO OF STATIONS INCLUDING INSTALLATION (DC and AC charging)



MUNICIPALITIES