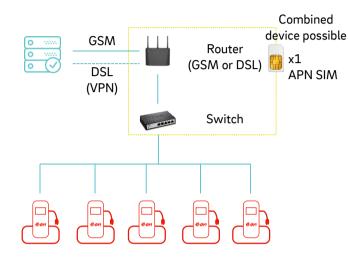

Nový Jičín OUC der Oberpfalz Český les Hranice Nové Město Rožnov pod Prostějov Radhoštěm na Moravě Ambera E49 Tábor Klatovy 93 E462 Blansko Schwandor Kroměříž Furth im Walds Vyškov 1 55 Zlín Žilina Strakoniceo Cham Jindřichův Teld Hradec Považská Uherské Bystrica Bodenmais Hradiště České E551 Řezno Bunvice Regen 0 Národní E49 Kelheim park Sumava Trenčín Straubing Třeboňsko Znojmo Hodonín Deggendorf 0 Český Krumlov Prievidza Skalica 3 E49 93 4 Lipno nad Vilshofen an Dingolfing der Donau Go Mapsin Piestany Ponitrie Topoľčany

Yellow - NEXT E Green - in operation/under construction Blue - EAST E

euth

falz

3

### **E.ON Drive Ecosystem**

· ---







## **E.ON Drive Control Centre**



16:32:39

Opava DC

16:32:39

17:05:28

### Local Load Management (DLM, LLM), Dynamic Power Management







# Thanks a lot for your attention!



Mail to: jakub.kott@eon.cz