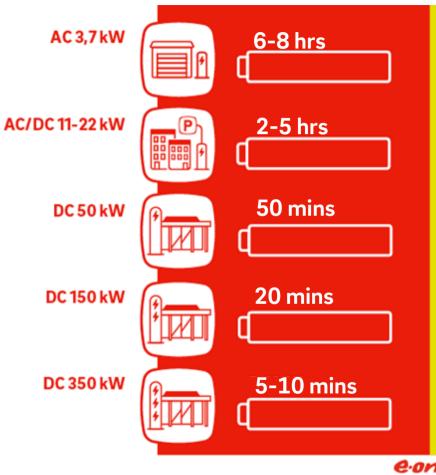

## **Power adoption to fit your needs**

The charging power of the stations that is used has a major impact on the charging time.

A simple overview will help you choose the ideal option

(Based on the battery capacity of 40 kWh regardless of the specific vehicle technique. Calculation made with 5% of remaining capacity.)