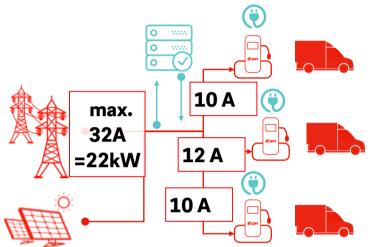

## **Power adoption to fit your needs**

The charging power of the stations that is used has a major impact on the charging time.

A simple overview will help you choose the ideal option

(Based on the battery capacity of 40 kWh regardless of the specific vehicle technique. Calculation made with 5% of remaining capacity.)

### Local Load Management (DLM, LLM), Dynamic Power Management