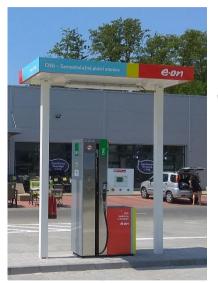

## **E.ON CNG in the Czech Republic: 26 filling stations**

# With E.ON CNG you drive with 1 CZK/km and you save environment