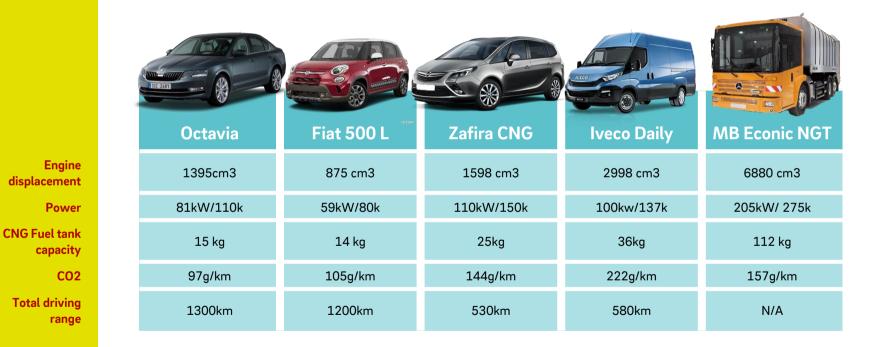

tainable Mobility

- We build public infrastructure;
- We deliver smart solutions to households, businesses and state authorities
- Consultancy in the field of sustainable mobility;
- E.ON Drive, thousands of charging points Europe wide





## **E.ON CNG in the Czech Republic: 26 filling stations**





# With E.ON CNG you drive with 1 CZK/km and you save environment

#### Costs per 100 km for a car of Škoda Octavia

| <ul> <li>petrol 5,1 l</li> </ul> | 29,75 CZK/ l  | = 152 CZK |
|----------------------------------|---------------|-----------|
| • fuel 6,3 l                     | 30,66 CZK/ l  | = 193 CZK |
| • <u>CNG 4 kg</u>                | 25,20 CZK/ kg | = 101 CZK |

#### Savings when driving on CNG:

 CNG : petrol
 34 %

 CNG : fuel
 48 %



### **Basic overview of CNG vehicles**



# **E-MOBILITY**

# Electrifying your journey



#### **PUBLIC CHARGING NETWORK BUILD-UP**



# fast E easte

NEXT-E

Co-financed by the European Union Connecting Europe Facility

#### **E.ON Drive**

SALE OF COMPLETE PORTFOLIO OF STATIONS INCLUDING INSTALLATION (DC and AC charging)



MUNICIPALITIES eon COMMERCIAL CENTERS HOTELS INDUSTRIAL PARKS

**IT PLATFORM DEVELOPMENT** 

FAST CHARGING STUDY EUROP







**PROMOTING SUSTAINABLE MOBILITY** 



### Invest in a sustainable future



We offer individual solutions in the field of e-mobility.

Use e-mobility as your competitive advantage and equip parking slots for inhabitants, customers, guests or employees with highly efficient charging stations.



## **Power adoption to fit your needs**

The charging power of the stations that is used