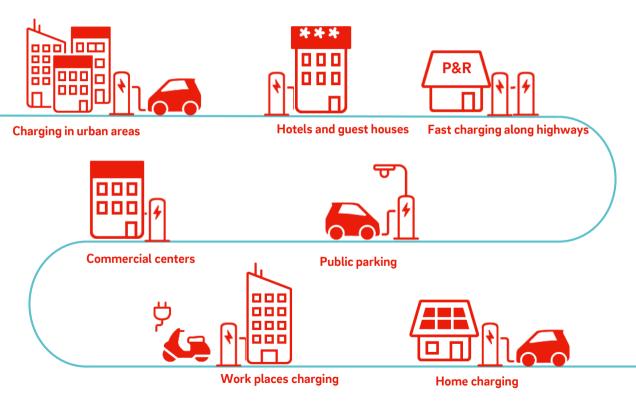

#### **PUBLIC CHARGING NETWORK BUILD-UP**

# Public charging network build-up

- We currently operate 24 fast charging stations
- In 2019 we will build 20 fast charging and 10 AC stations
- By the end of 2019 we will build the first ultra fast public charging station in the Czech Republic.
- We operate the largest charging park in the Czech Republic – Vystrkov near the City of Humpolec
- We cooperate with commercial centers, state authorities, financial institutions and many others.