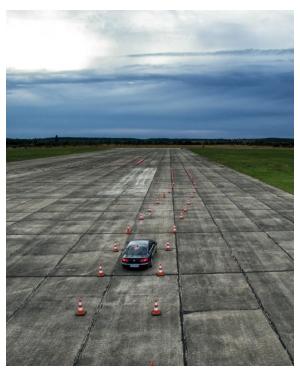

## MILOVICE - TEST TRACK

## Established in November 2013 Areas for:

- ▶low speed up to 30 km/h , parking maneuvers DUS systems
- ▶mid speed up to 60 km/h and high speed up to 80 km/h DAS systems
- ► highway speeds testing posibility on the main runway DAS systems