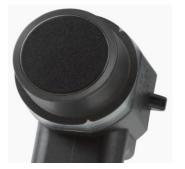

## R&D PRAGUE | ULTRASONIC SYSTEMS

#### **Products Overview**

UPA – Ultrasonic Park Assist

rear / front ultrasonic sensors (4K /8K)

Park4U – Parking Assistance

side sensors (2 front)

parallel / perpendicular slot

- Valet Park4U Remote parking by cell phone
- Collision Mitigation Emergency braking