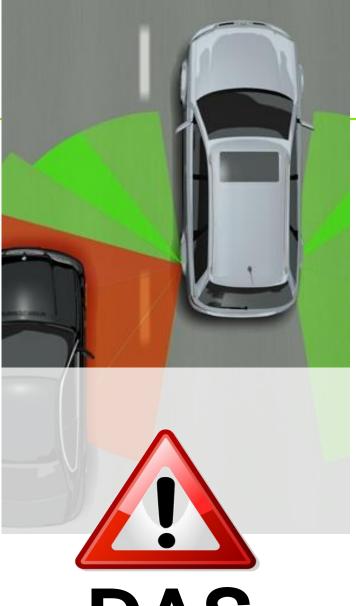

## Valeo CDV (Comfort Driving Vision) activities

- DUS Assistance systems based on Ultrasonic, Park assist, Park4U ...
- DVS Assistance systems based on Cameras, Automatic Lights, Lane Keep Assist, Surround View, E–Mirrors...
- DAS Assistance systems based on sensors combination, Automatic Emergency Breaking, ACC, OZA, Blind Spot Detection, Cross Traffic Alert ...

## R&D PRAGUE | ACTIVE SAFETY