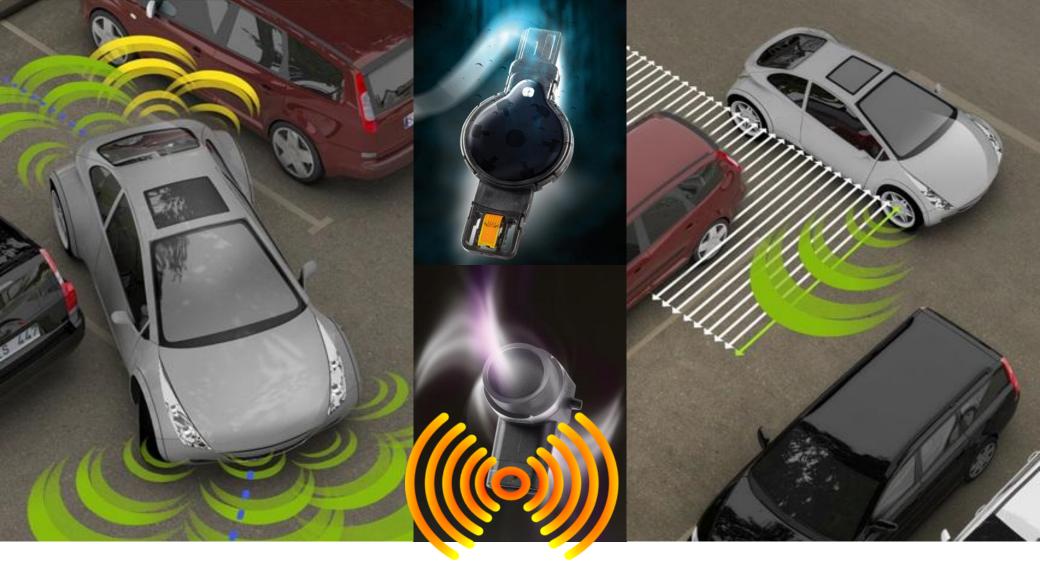

## R&D PRAGUE | ULTRASONIC SYSTEMS

#### **Products Overview**

UPA – Ultrasonic Park Assist

rear / front ultrasonic sensors (4K /8K)

Park4U – Parking Assistance

side sensors (2 front)

parallel / perpendicular slot

- Valet Park4U Remote parking by cell phone
- Collision Mitigation Emergency braking

when object detected

Rain Sensors – Rain, Light, Humidity sensors