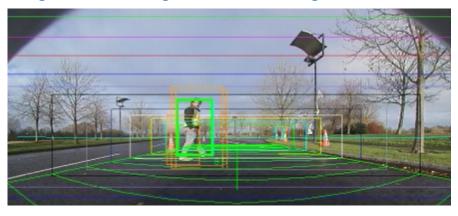

### Image Processing – Detection Algorithms

- Camera HW Design
- ECU HW Design
- Mechanical Design
- Testing (SVS & Automated Parking)
  - Bench Test & Vehicle Tests
- System Engineering
- Detection Algorithms Development
- Test and Simulation Tools Development
- Design Validation