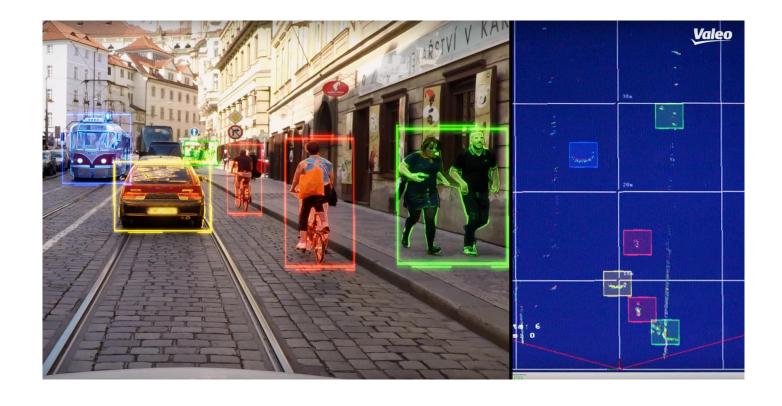

## Valeo Cruise4U

automated driving demonstration in real traffic at IAA , ITS 2015 & CES 2016

- Cruise4U takes full control of the steering, accelerating and braking
- The unique Valeo SCALA<sup>™</sup> laser scanner detects moving or stationary obstacles to avoid collisions
- Enhanced active safety features

## VIDEO: TESTING IN REAL TRAFFIC CONDITIONS

SMART TECHNOLOGY FOR SMARTER CARS