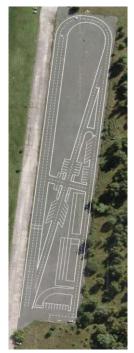

## MILOVICE - TEST TRACK

## Established in November 2013 Areas for:

- ▶low speed up to 30 km/h , parking maneuvers DUS systems
- ▶mid speed up to 60 km/h and high speed up to 80 km/h DAS systems
- ► highway speeds testing posibility on the main runway DAS systems