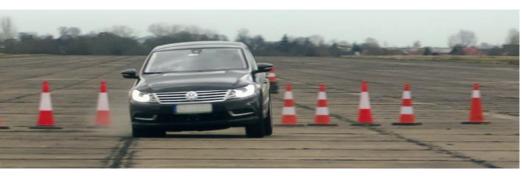

## Valeo Cruise4U

automated driving demonstration in real traffic at IAA , ITS 2015 & CES 2016

- Cruise4U takes full control of the steering, accelerating and braking
- The unique Valeo SCALA<sup>™</sup> laser scanner detects moving or stationary obstacles to avoid collisions
- Enhanced active safety features

## VIDEO: VALEO CRUISE4U – HANDS OFF TOUR