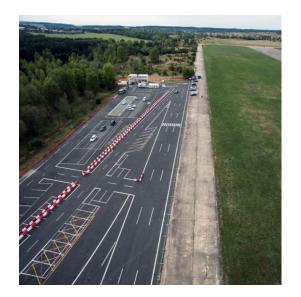

## MILOVICE - TEST TRACK

## Established in November 2013 Areas for:

- ▶low speed up to 30 km/h , parking maneuvers DUS systems
- ▶mid speed up to 60 km/h and high speed up to 80 km/h DAS systems
- ► highway speeds testing posibility on the main runway DAS systems