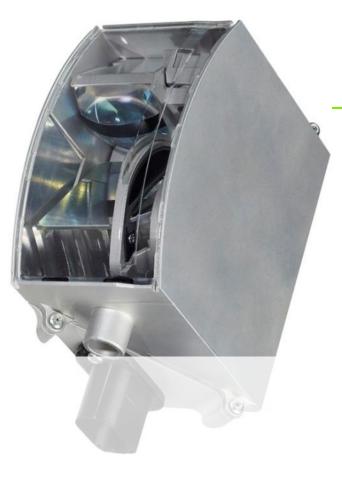

## R&D PRAGUE | ULTRASONIC SYSTEMS

#### **Products Overview**

UPA – Ultrasonic Park Assist

rear / front ultrasonic sensors (4K /8K)

Park4U – Parking Assistance

side sensors (2 front)

parallel / perpendicular slot

- Valet Park4U Remote parking by cell phone
- Collision Mitigation Emergency braking