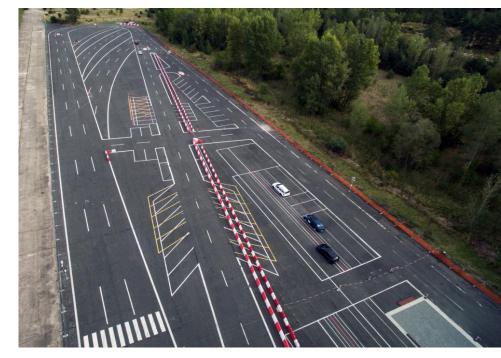

## MILOVICE - TEST TRACK

## Established in November 2013 Areas for:

- ▶low speed up to 30 km/h , parking maneuvers DUS systems
- ▶mid speed up to 60 km/h and high speed up to 80 km/h DAS systems
- ► highway speeds testing posibility on the main runway DAS systems