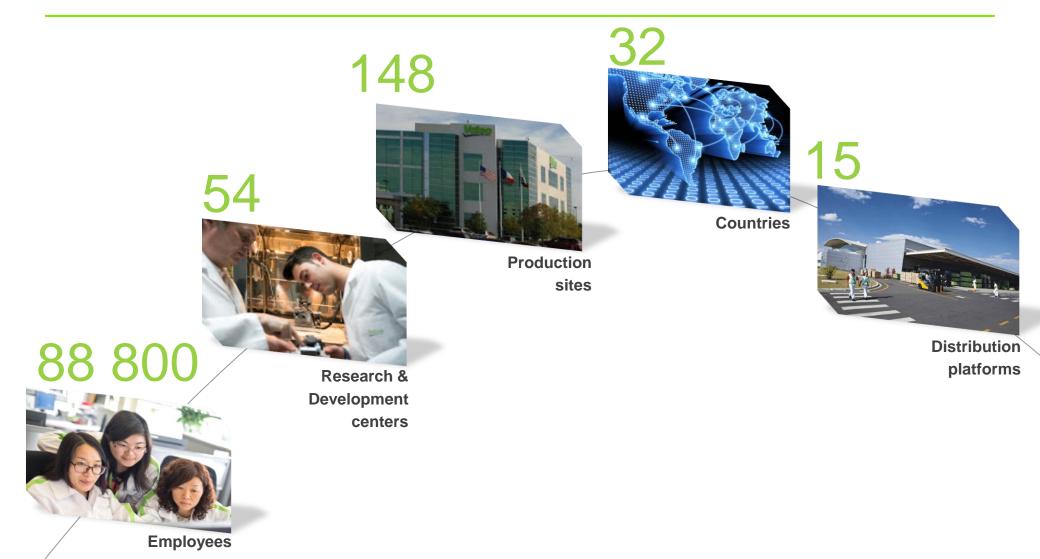

# PRAGUE VALEO R&D CENTER

2017 CONFIDENTIAL

## VALEO IN THE AUTOMOTIVE VALUE CHAIN



\*Source CLEPA

## **KEY FIGURES 2016**



## VALEO IN THE CZECH REPUBLIC



#### Valeo Rakovnik

850 employees A/C units

established 1995

#### **Valeo Shared Service Center**

Rakovník

**50** employees

Shared HR, finance, logistics services

established 2011



## Valeo Žebrák

**850** employees

**Evaporators for A/C** 

established 2001

### Valeo Praha R&D

500 employees **R&D** center

established 2002



## Valeo Humpolec

1100 employees **Compressors for A/C** 

established 2002



## R&D CENTER – PRAGUE

















## MILOVICE - TEST TRACK

## Established in November 2013 Areas for:

- ▶low speed up to 30 km/h , parking maneuvers DUS systems
- ▶mid speed up to 60 km/h and high speed up to 80 km/h DAS systems
- ► highway speeds testing posibility on the main runway DAS systems







## INVESTOR OF THE YEAR – 2014