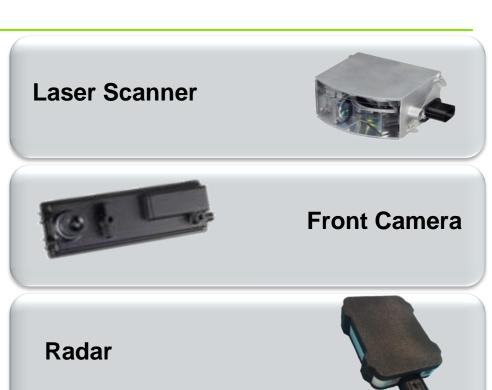

PRAGUE | ULTRASONIC SYSTEMS

#### **Products Overview**

UPA – Ultrasonic Park Assist

rear / front ultrasonic sensors (4K /8K)

Park4U – Parking Assistance

side sensors (2 front)

parallel / perpendicular slot

- Valet Park4U Remote parking by cell phone
- Collision Mitigation Emergency braking

when object detected

Rain Sensors – Rain, Light, Humidity sensors











## R&D PRAGUE | VISION SYSTEMS



Surround View Systems





**Electronic Mirrors** 

### Image Processing – Detection Algorithms



- Camera HW Design
- ECU HW Design
- Mechanical Design
- Testing (SVS & Automated Parking)
  - Bench Test & Vehicle Tests
- System Engineering
- Detection Algorithms Development
- Test and Simulation Tools Development
- Design Validation







# DAS

## R&D PRAGUE | ACTIVE SAFETY











## **OUR CUSTOMERS (PRAGUE SITE ONLY)**



## VIDEO: TESTING IN REAL TRAFFIC CONDITIONS





SMART TECHNOLOGY FOR SMARTER CARS