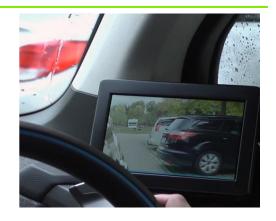

## Sightstream<sup>®</sup>

camera monitoring system demonstration at IAA 2015 & CES 2016

- Replacing rearview mirrors by a camera monitor system
- Reduction of aerodynamic drag and wind noise
- Better rear vision in difficult situations
- Scene analytics for Blind Spot, Lane Detection, object and pedestrian detection

360 View ® 3D surround

system demonstration at IAA 2015

- 3D perspectives provides visibility of the immediate surroundir one merged single view
- Helps to precisely park the car at ease
- 3D object detection to detect and localize static and moving obstacles
- Available on 2014 Volkswagen Passat & 2015 Volvo XC90