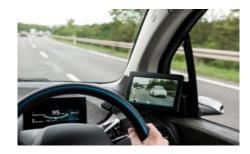

## Valeo Cruise4U

automated driving demonstration in real traffic at IAA , ITS 2015 & CES 2016

- Cruise4U takes full control of the steering, accelerating and braking
- The unique Valeo SCALA<sup>™</sup> laser scanner detects moving or stationary obstacles to avoid collisions
- Enhanced active safety features

## VIDEO: VALEO CRUISE4U – HANDS OFF TOUR