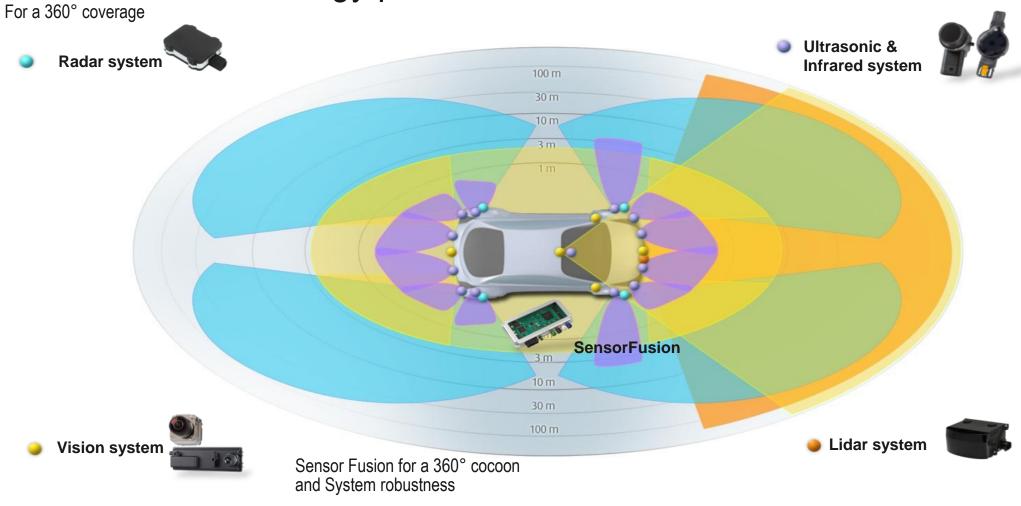

lished 2002



## Valeo Humpolec

1100 employees **Compressors for A/C** 

established 2002



## R&D CENTER – PRAGUE

















## MILOVICE - TEST TRACK

## Established in November 2013 Areas for:

- ▶low speed up to 30 km/h , parking maneuvers DUS systems
- ▶mid speed up to 60 km/h and high speed up to 80 km/h DAS systems
- ► highway speeds testing posibility on the main runway DAS systems







## INVESTOR OF THE YEAR – 2014



## VALEO AS AN EMPLOYER





## CAREER OPPORTUNITIES IN R&D







# BUSINESS GROUP COMFORT AND DRIVING ASSISTANCE SYSTEMS

2017 CONFIDENTIAL

## **ENJOY SAFE DRIVING**



## **BUSINESS GROUP VISION**

# At the end of the day...

VALEO INTUITIVE DRIVING















.. cars will be automated



## PRODUCTS PORTFOLIO

## Full Sensor Technology portfolio



## **INNOVATION**



## SOME RECENT HIGHLIGHTS

## Valeo Cruise4U

automated driving demonstration in real traffic at IAA , ITS 2015 & CES 2016







- Cruise4U takes full control of the steering, accelerating and braking
- The unique Valeo SCALA<sup>™</sup> laser scanner detects moving or stationary obstacles to avoid collisions
- Enhanced active safety features



## Sightstream<sup>®</sup>

camera monitoring system demonstration at IAA 2015 & CES 2016





- Replacing rearview mirrors by a camera monitor system
- Reduction of aerodynamic drag and wind noise
- Better rear vision in difficult situations
- Scene analytics for Blind Spot, Lane Detection, object and pedestrian detection



360 View ® 3D surround

system demonstration at IAA 2015



- 3D perspectives provides visibility of