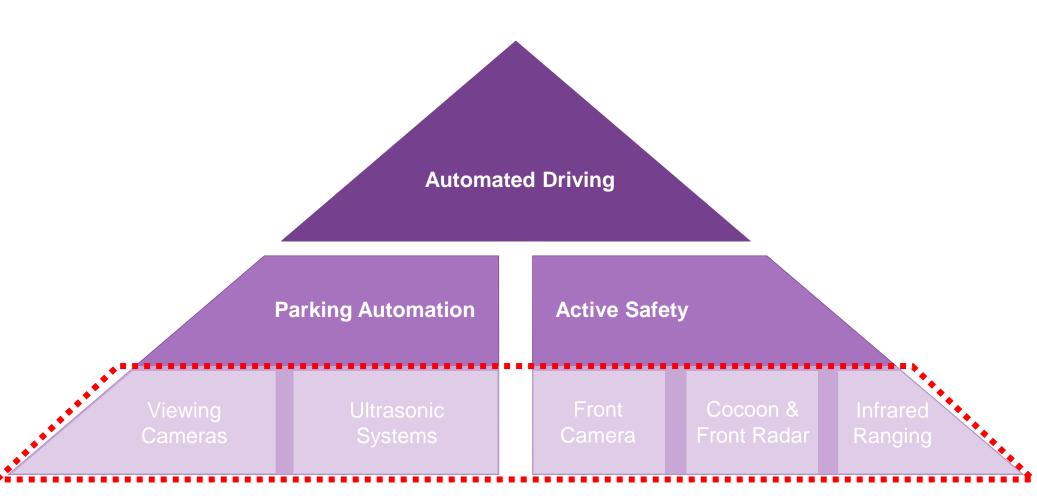

## PRODUCTS PORTFOLIO

## Full Sensor Technology portfolio

## Valeo CDV (Comfort Driving Vision) activities

- DUS Assistance systems based on Ultrasonic, Park assist, Park4U ...
- DVS Assistance systems based on Cameras, Automatic Lights, Lane Keep Assist, Surround View, E–Mirrors...
- DAS Assistance systems based on sensors combination, Automatic Emergency Breaking, ACC, OZA, Blind Spot Detection, Cross Traffic Alert ...