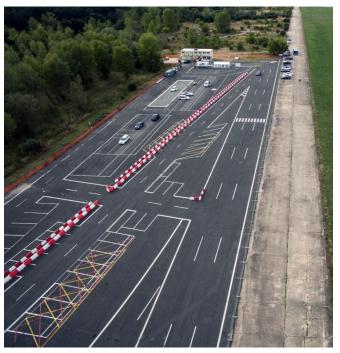

## MILOVICE - TEST TRACK

## Established in November 2013 Areas for:

- ▶low speed up to 30 km/h , parking maneuvers DUS systems
- ▶mid speed up to 60 km/h and high speed up to 80 km/h DAS systems
- ► highway speeds testing posibility on the main runway DAS systems