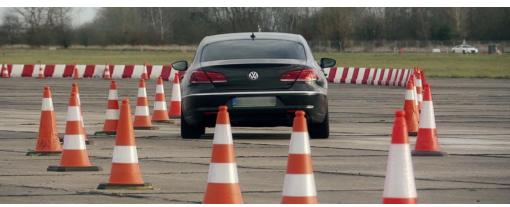

## Valeo Cruise4U

automated driving demonstration in real traffic at IAA , ITS 2015 & CES 2016

- Cruise4U takes full control of the steering, accelerating and braking
- The unique Valeo SCALA<sup>™</sup> laser scanner detects moving or stationary obstacles to avoid collisions
- Enhanced active safety features

## VIDEO: VALEO CRUISE4U – HANDS OFF TOUR