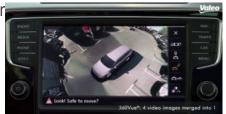

360 View ® 3D surround

system demonstration at IAA 2015

- 3D perspectives provides visibility of the immediate surroundir one merged single view
- Helps to precisely park the car at ease
- 3D object detection to detect and localize static and moving obstacles
- Available on 2014 Volkswagen Passat & 2015 Volvo XC90