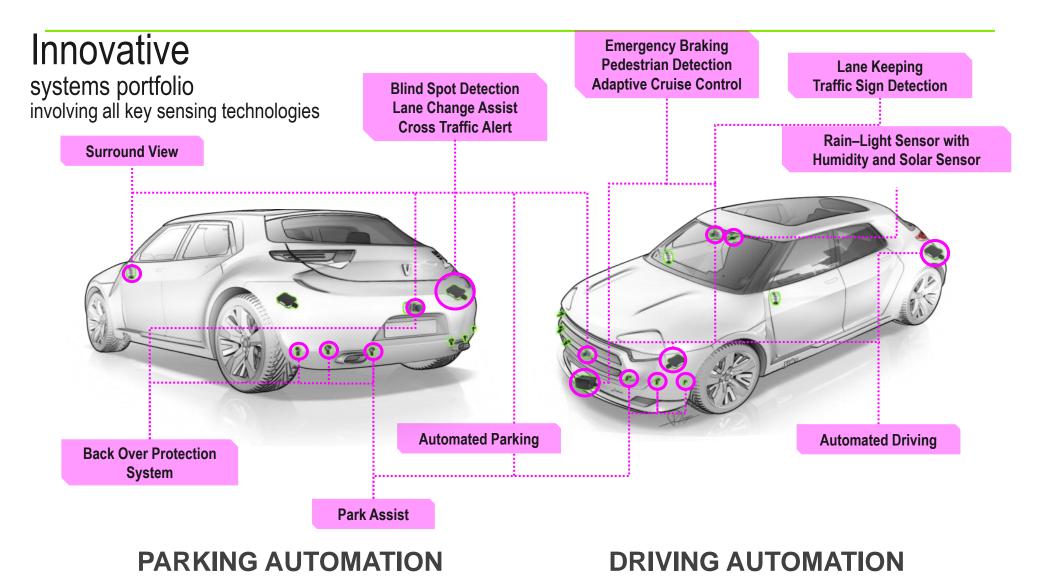

## PRODUCTS PORTFOLIO

## Valeo CDV (Comfort Driving Vision) activities

- DUS Assistance systems based on Ultrasonic, Park assist, Park4U ...
- DVS Assistance systems based on Cameras, Automatic Lights, Lane Keep Assist, Surround View, E–Mirrors...
- DAS Assistance systems based on sensors combination, Automatic Emergency Breaking, ACC, OZA, Blind Spot Detection, Cross Traffic Alert ...