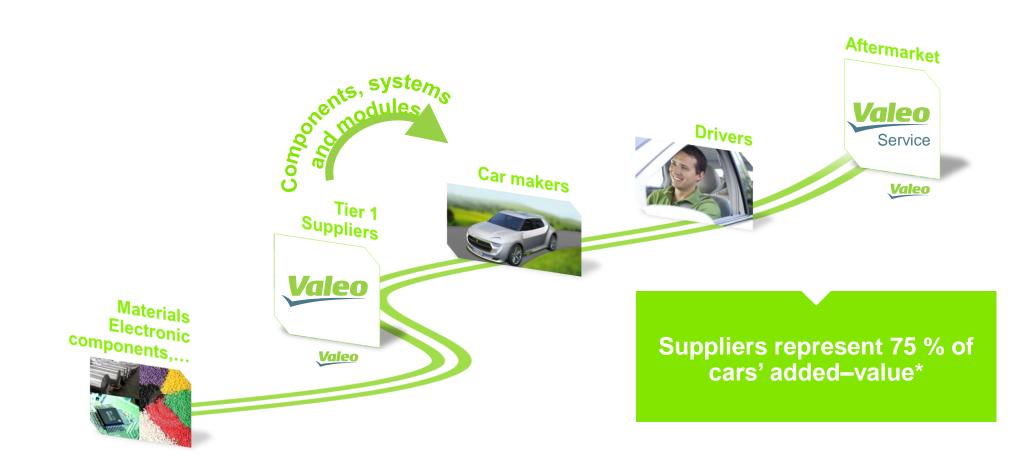

# PRAGUE VALEO R&D CENTER

2017 CONFIDENTIAL

## VALEO IN THE AUTOMOTIVE VALUE CHAIN



\*Source CLEPA

## **KEY FIGURES 2016**



## VALEO IN THE CZECH REPUBLIC



#### Valeo Rakovnik

850 employees A/C units

established 1995

#### **Valeo Shared Service Center**

Rakovník

**50** employees

Shared HR, finance, logistics services

established 2011



## Valeo Žebrák

**850** employees

**Evaporators for A/C** 

established 2001

### Valeo Praha R&D

500 employees **R&D** center

established 2002



## Valeo Humpolec

1100 employees **Compressors for A/C** 

established 2002



## R&D CENTER – PRAGUE

















## MILOVICE - TEST TRACK

## Established in November 2013 Areas for:

- ▶low speed up to 30 km/h , parking maneuvers DUS systems
- ▶mid speed up to 60 km/h and high speed up to 80 km/h DAS systems
- ► highway speeds testing posibility on the main runway DAS sy