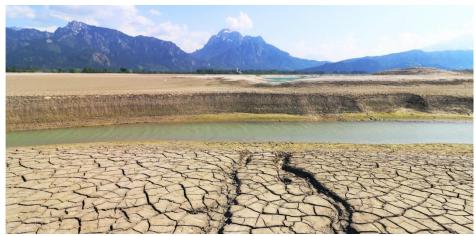

## Planet Earth is screaming

#### Time running out

Global wildlife populations have fallen by 60% since 1970