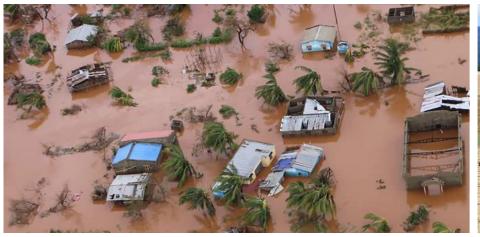

## Planet Earth is screaming

#### Time running out

Global wildlife populations have fallen by 60% since 1970