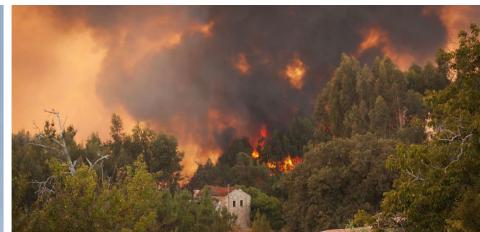

## Planet Earth is screaming

#### Time running out

Global wildlife populations have fallen by 60% since 1970