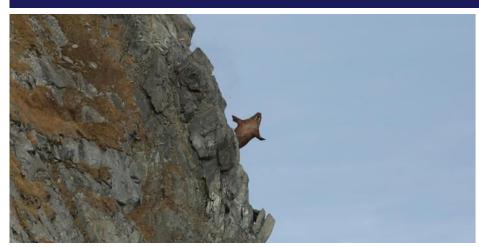

#### Time running out

Global wildlife populations have fallen by 60% since 1970